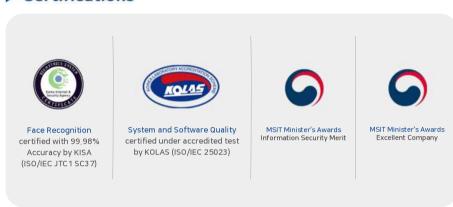

## ▶ Certifications

#### □ Key Points

- ·High facial recognition accuracy rate of 99.98% based on the test of K-NBTC from KISA (Face recognition works even with changes in lighting, pose, expression, and accessory (Also works with a 'Mask'))
- ·Secured service trust

(Acquired the accredited ceritication of K-NBTC test about facial recognition algorithm performance from KISA)

·Real-time processing

(Processing time of user authentication is less than 1 second based on 100,000 face DB)